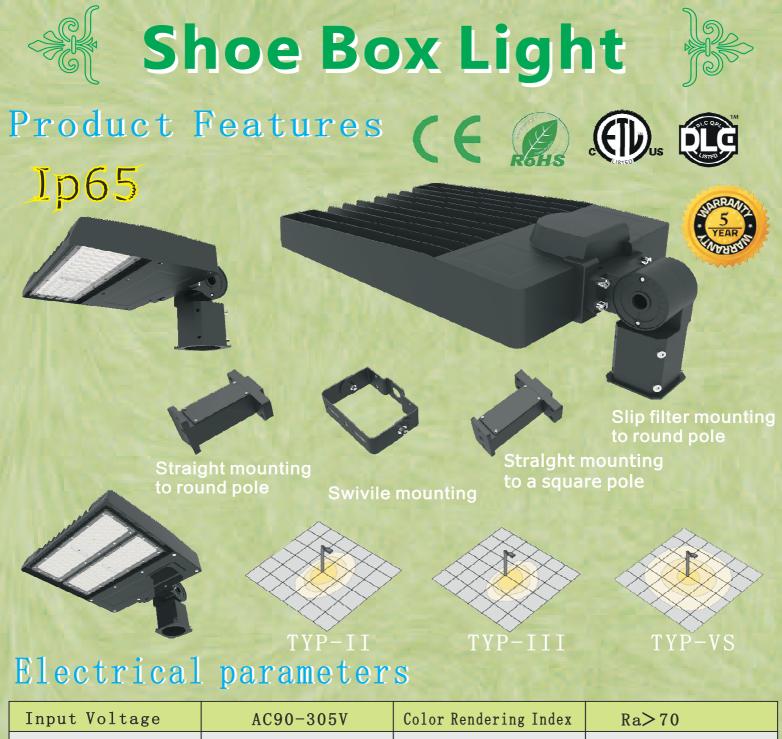

### **Product Features**

Ip65

CE Roms

Water-Proof Test Temperature Cycling Test

Salt Spray Test

Vibration Test

| Input Voltage       | AC90-305V       | Color Rendering Index | Ra>70                          |
|---------------------|-----------------|-----------------------|--------------------------------|
| Frequency Range     | <b>50~</b> 60Hz | THD                   | <20%                           |
| Power Factor        | >0.97           | Color Temperature     | 3000/4000/5000/5700K           |
| Power Efficiency    | >93%            | Working Temperature   | − <b>30</b> °C ~+ <b>45</b> °C |
| LED Working Voltage | DC36~48V        | Working Life-span     | >50000H                        |
| Luminous Efficiency | >130lm / W      | Power line            | VDE $3 \times 1.0$ mm2         |