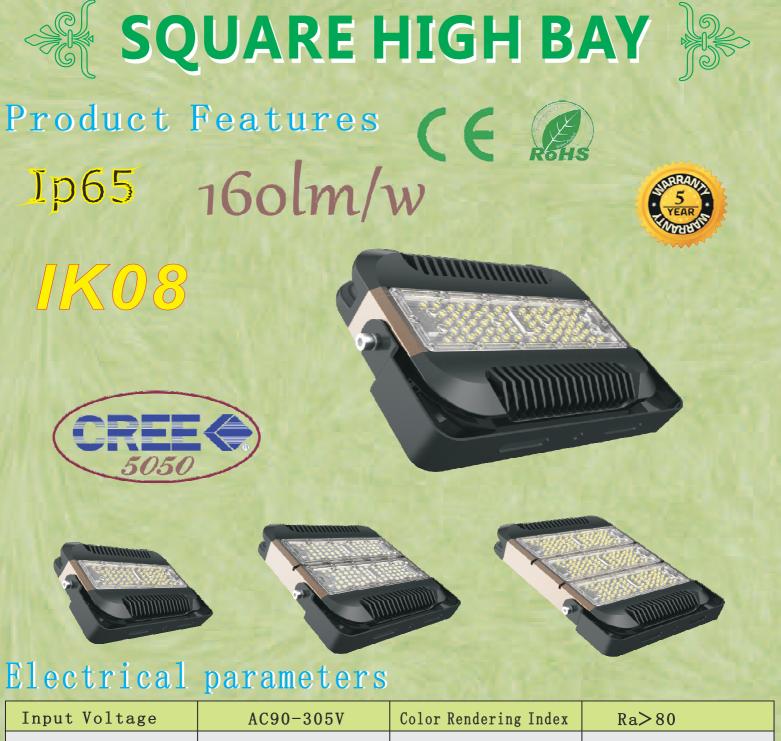

|
|---------------------|-----------------|-----------------------|-----------------------------|
| Frequency Range     | <b>50~</b> 60Hz | THD                   | <20%                        |
| Power Factor        | >0.97           | Color Temperature     | 3000/4000/5000/5700K        |
| Power Efficiency    | >92%            | Working Temperature   | − <b>30</b> ℃~+ <b>45</b> ℃ |
| LED Working Voltage | DC48~50V        | Working Life-span     | >50000H                     |
| Luminous Efficiency | >130lm / W      | Power line            | VDE $3 \times 1.0$ mm2      |

#### Product Model

| XL-HBLM-50W  | XL-HBLM-100W | XL-HBLM-150W | XL-HBLM-200W |
|--------------|--------------|--------------|--------------|
| XL-HBLM-240W |              |              |              |





| 700K |
|------|
| °C   |
|      |
| mm2  |
| 5    |

#### Product Model

| XL-HBS-50W  | XL-HBS-100W | XL-HBS-150W | XL-HBS-200₩ |
|-------------|-------------|-------------|-------------|
| XI-HBS-240W |             |             |             |







Ip65





#### Electrical parameters

| Input Voltage       | AC130-305V      | Color Rendering Index | Ra>80                       |
|---------------------|-----------------|-----------------------|-----------------------------|
| Frequency Range     | <b>50~</b> 60Hz | THD                   | <20%                        |
| Power Factor        | >0.97           | Color Temperature     | 3000/4000/5000/5700K        |
| Power Efficiency    | >93%            | Working Temperature   | − <b>30</b> ℃~+ <b>45</b> ℃ |
| LED Working Voltage |