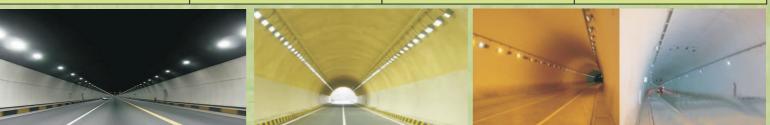

|
|---------------------|-----------------|-----------------------|-----------------------------|
| Frequency Range     | <b>50~</b> 60Hz | THD                   | <20%                        |
| Power Factor        | >0.97           | Color Temperature     | 3000/4000/5000/5700K        |
| Power Efficiency    | >92%            | Working Temperature   | − <b>30</b> ℃~+ <b>45</b> ℃ |
| LED Working Voltage | DC48~50V        | Working Life-span     | >50000H                     |
| Luminous Efficiency | >130lm / W      | Power line            | VDE $3 \times 1.0$ mm2      |

#### Product Model

| XL-HBLM-50W  | XL-HBLM-100W | XL-HBLM-150W | XL-HBLM-200W |
|--------------|--------------|--------------|--------------|
| XL-HBLM-240W |              |              |              |





| 700K |
|------|
| °C   |
|      |
| mm2  |
| 5    |

#### Product Model

| XL-HBS-50W  | XL-HBS-100W | XL-HBS-150W | XL-HBS-200₩ |
|-------------|-------------|-------------|-------------|
| XI-HBS-240W |             |             |             |







Ip65





#### Electrical parameters

| Input Voltage       | AC130-305V      | Color Rendering Index | Ra>80                       |
|---------------------|-----------------|-----------------------|-----------------------------|
| Frequency Range     | <b>50~</b> 60Hz | THD                   | <20%                        |
| Power Factor        | >0.97           | Color Temperature     | 3000/4000/5000/5700K        |
| Power Efficiency    | >93%            | Working Temperature   | − <b>30</b> ℃~+ <b>45</b> ℃ |
| LED Working Voltage