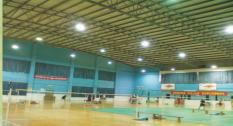

r Temperature     | 3000/4000/5000/5700K        |
| Power Efficiency    | >92%            | Working Temperature   | − <b>30</b> ℃~+ <b>45</b> ℃ |
| LED Working Voltage | DC48~50V        | Working Life-span     | >50000H                     |
| Luminous Efficiency | >130lm / W      | Power line            | VDE $3 \times 1.0$ mm2      |

#### Product Model

| XL-HBLM-50W  | XL-HBLM-100W | XL-HBLM-150W | XL-HBLM-200W |
|--------------|--------------|--------------|--------------|
| XL-HBLM-240W |              |              |              |





| 700K |
|------|
| °C   |
|      |
| mm2  |
| 5    |

#### Product Model

| XL-HBS-50W  | XL-HBS-100W | XL-HBS-150W | XL-HBS-200₩ |
|-------------|-------------|-------------|-------------|
| XI-HBS-240W |             |             |             |







Ip65





#### Electrical parameters

| Input Voltage       | AC130-305V      | Color Rendering Index | Ra>80                       |
|---------------------|-----------------|-----------------------|-----------------------------|
| Frequency Range     | <b>50~</b> 60Hz | THD                   | <20%                        |
| Power Factor        | >0.97           | Color Temperature     | 3000/4000/5000/5700K        |
| Power Efficiency    | >93%            | Working Temperature   | − <b>30</b> ℃~+ <b>45</b> ℃ |
| LED Working Voltage | DC80~90V        | Working Life-span     | >50000H                     |
| Luminous Efficiency | >130lm / W      | Beam angle            | 60 90 120                   |

#### Product Model

| XL-HB5G-80W | XL-HB5G-100W | XL-HB5G-150W | XL-HB5G-200W |
|-