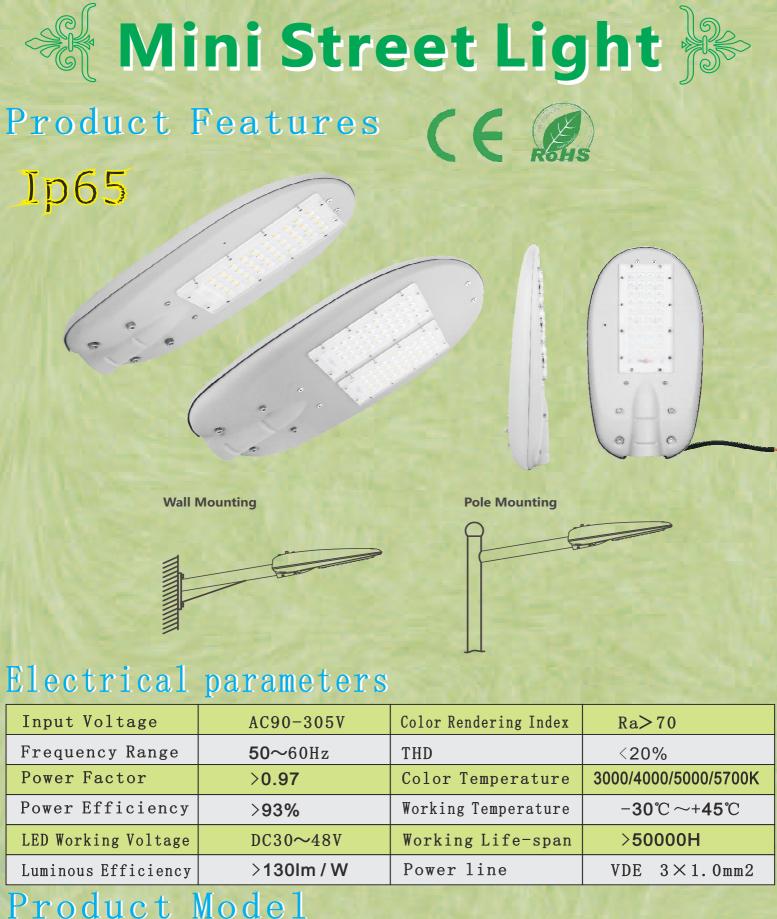

#### Product Model

XL-XHD-75-100W XL-XHD-150-200W XL-XHD-300-400W

 XL-MNS3030-30W
 XL-MNS3030-50W
 XL-MNS3030-75W

### **Product Features**

Ip65

CE Roms